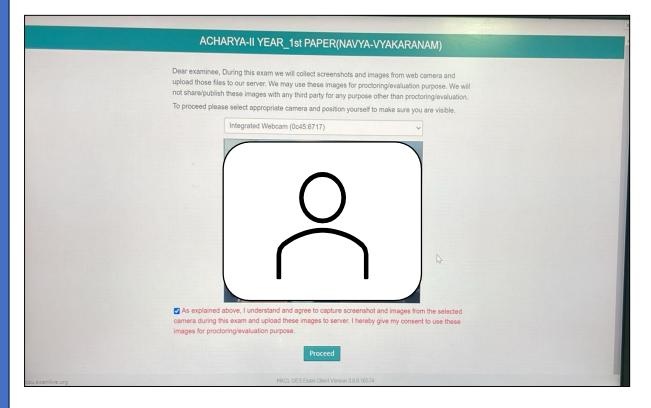

| ACHARYA-II YEAR_1st PAPER(M       | VAVYA-VYAKARANAM) New         |               | 26-Mar-20<br>Take A To |               |  |  |  |
|           | TEST HISTORY : Currently No Recen | nt Test(s) History Available. |               |                        | ×             |  |  |  |
|           |                                   |                               |               |                        |               |  |  |  |
|           | and the first                     | and a state of the            |               |                        |               |  |  |  |
|           | 47 747                            |                               |               | Par Constraints        |               |  |  |  |

#### Step 7: Capture your Photograph, tick on box and Proceed



### Step 8: Read Instruction Carefully and Click on "Next Button"

| uctions                                                                                                                                                                                                                                                                                                                                  |          |                                                                            |
|---------------------------------------------------------------------------------------------------------------------------------------------------------------------------------------------------------------------------------------------------------------------------------------------------------------------