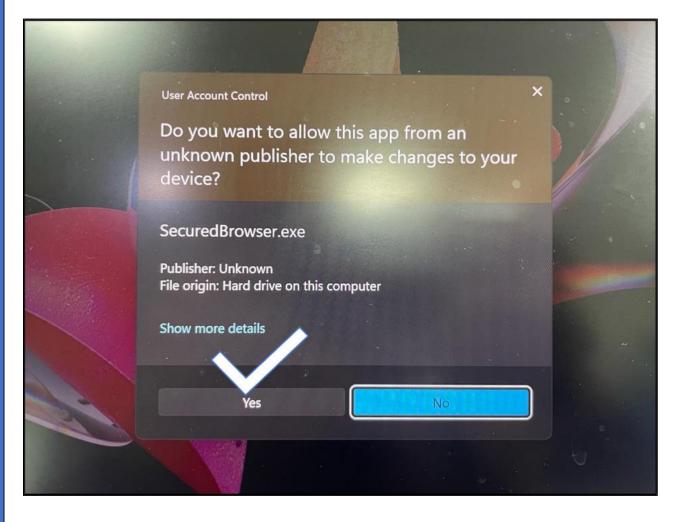

# Step 3: To access the ExamLive, double Click on the ExamLive Icon and Click on "Yes" Button

| Sr. | Exam Event<br>Name                                  | Description                                                                                                                                                                                                                                                                                                                       | Select |
|-----|-----------------------------------------------------|-----------------------------------------------------------------------------------------------------------------------------------------------------------------------------------------------------------------------------------------------------------------------------------------------------------------------------------|--------|
| 1   | Mock Test_CSU                                       | To make you familiar with Exam<br>Interface                                                                                                                                                                                                                                                                                       | 0      |
| 2   | Annual<br>Examination(26th<br>Mar 2024_09.00<br>AM) | Paper Name: ACHARYA-<br>SETU_1st PAPER(PHALIT<br>JYOTISHAM) PRAKSHASTRI-<br>SETU_1st PAPER(1st PAPER)<br>SHASTRI-SETU_1st<br>PAPER(1st PAPER) ACHARYA-<br>SETU_1st PAPER(SAHITYAM)<br>ACHARYA-SETU_1st<br>PAPER(NAVYA-<br>VYAKARANAM) PRAK-<br>SHASTRI-I YEAR_1st<br>PAPER(VYAKARANAM)<br>SHASTRI-I YEAR_1st<br>PAPER(VYAKARANAM) | 0      |