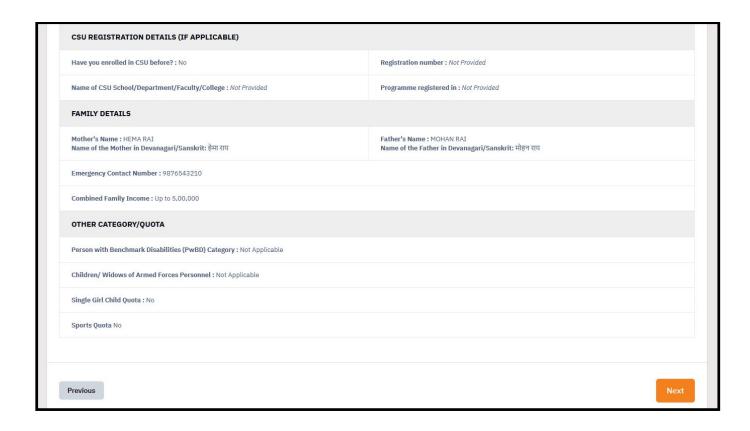

## 16. Enter family details.

# 17. Enter Previous CSU details, if any.

## 18. Choose Categories or Quota.

a. Choose PWD category, if applicable.

b. Choose Children / Widows of Armed Forces Personnel category, if applicable.

c. Choose Sports Quota, if applicable.

d. If Sports Quota is applicable, then fill the following details.