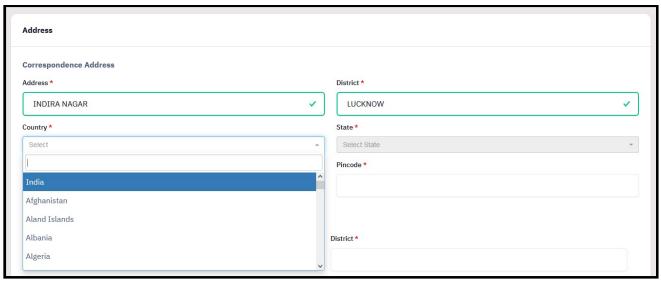

19. Fill Address details and then click Save and Next.

20. After clicking on save and next, preview page will be shown. After checking details, click on Update details if you want to update any details, or click on Proceed to Next.