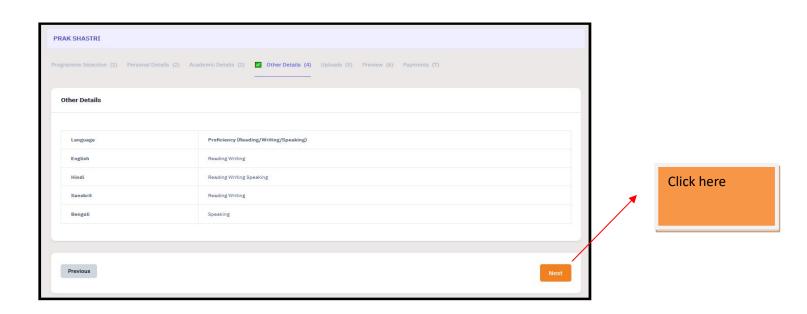

34. After clicking on Next, preview the other details and click on Next.

35. After clicking on next, upload the remaining documents and click on Preview.

36. After clicking on Preview, preview page will be opened, view and click on submit.