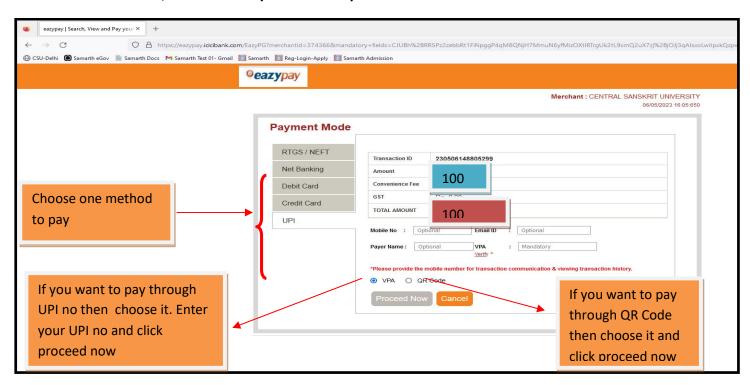

#### 46. Check the boxes, and click on Payment Gateway ICICI.

#### 47. After payment, print form.