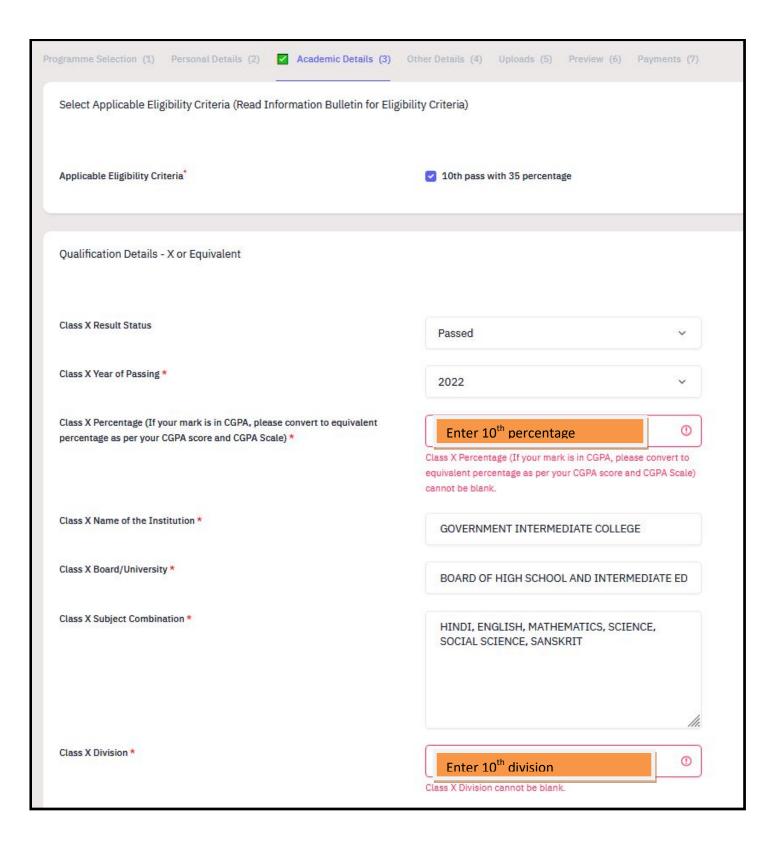

#### 30. After clicking next, view the personal details and click next.

31. After clicking next, academic details page will be opened.

33. After clicking on save and next, preview the academic details and then click on Next.