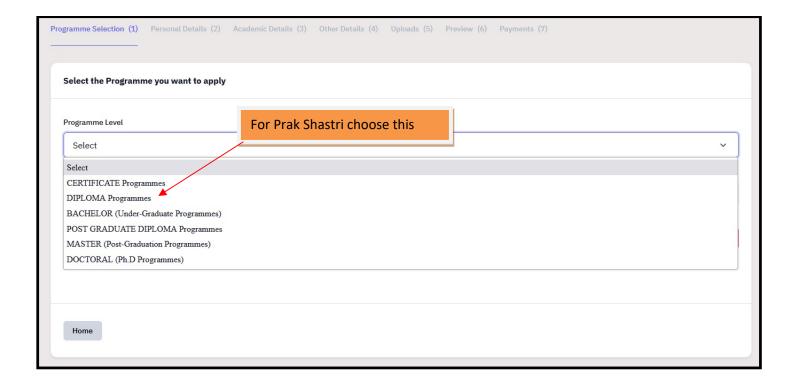

25. After confirm and lock, you will be redirected to Programme details page.

26. To choose Prak Shastri, First choose Programme Level – Diploma Programme.

## 27. Choose the Programme PRAK SHASTRI.

28. Choose the Organizational Unit and fill the other required details. After filling the details, click on Proceed.