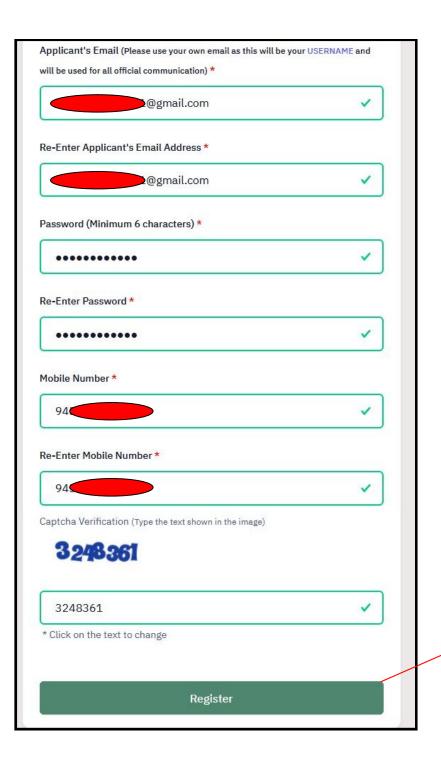

3. After Clicking on New Registration, following form will be opened. (एंटर के बाद होम पेज खुलेगा)

4. Fill all the details correctly and click on Register.

Choose your Date of Birth from Calendar.

**Click here** 