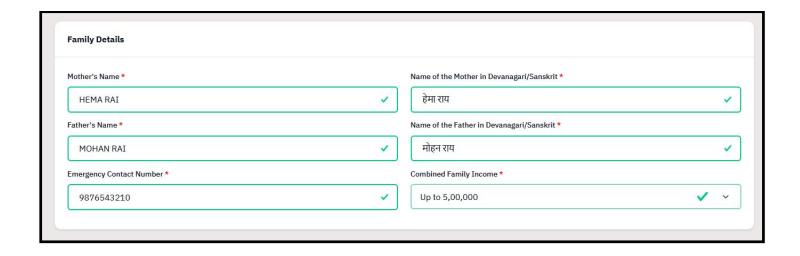

ick on Submit OTP.



7. After clicking on submit OTP, Verification message will be displayed.



# **LOGIN AND FORM FILLING PROCESS**

8. Now, you can click on Login. After clicking on Login, login page will be opened. Enter your Email ID, password and Captcha and then click Login.



9. After login, candidate's home page will be opened. Now click on Profile button.



10. After clicking on Profile button, Profile Page will be opened, then fill the details.



11. If you choose your category as OBC, SC or ST, fill the following details.



12. If you choose your category as EWS, fill the following details.



13. Fill the Rest of the details.



14. Enter citizenship, religion, alternate email and alternate mobile number.



## 15. Enter place of birth.



## 16. Enter family details.





# 17. Enter Previous CSU details, if any.



## 18. Choose Categories or Quota.

a. Choose PWD category, if applicable.



b. Choose Children / Widows of Armed Forces Personnel category, if applicable.



c. Choose Sports Quota, if applicable.



d. If Sports Quota is applicable, then fill the following details.





19. Fill Address details and then click Save and Next.









20. After clicking on save and next, preview page will be shown. After checking details, click on Update details if you want to update any details, or click on Proceed to Next.





21. After clicking on proceed to next, other details Page will be opened. Fill the language details, and click on Save and Next.



22. After clicking on save and next, Preview of other details will be shown, then click update detail