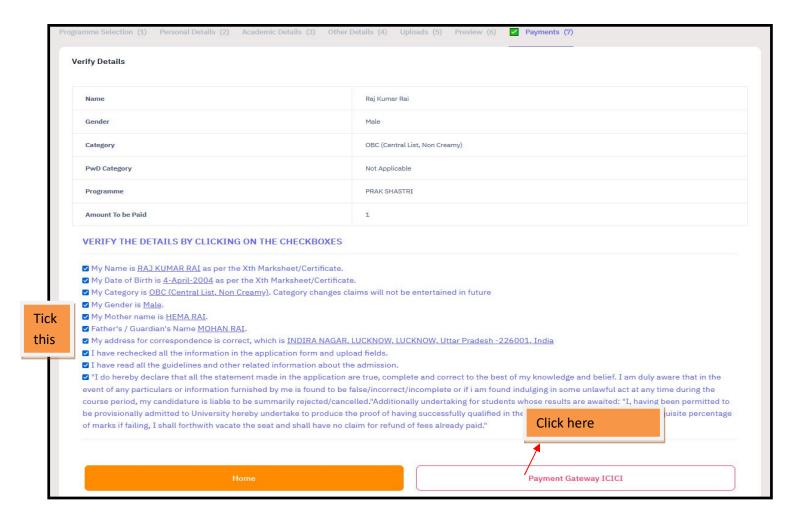

## 45. After submit, payment page will be opened.

#### 46. Check the boxes, and click on Payment Gateway ICICI.