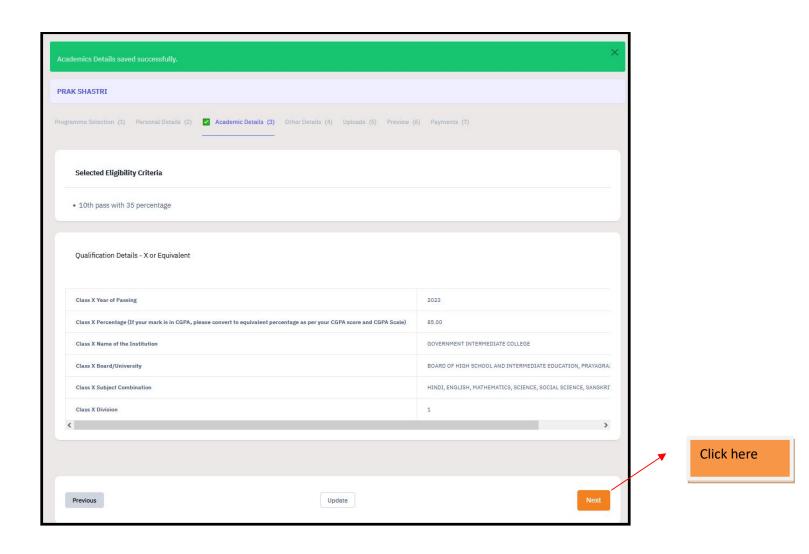

#### 30. After clicking next, view the personal details and click next.

31. After clicking next, academic details page will be opened.

33. After clicking on save and next, preview the academic details and then click on Next.