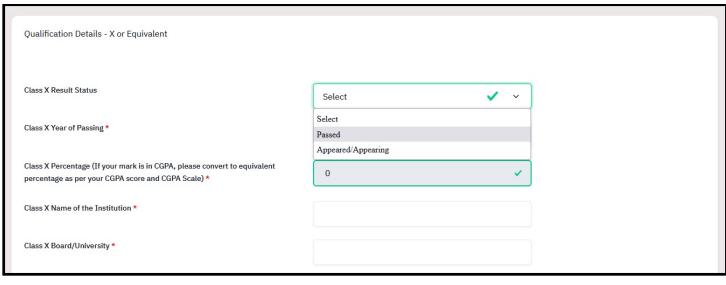

#### 30. After clicking next, view the personal details and click next.

31. After clicking next, academic details page will be opened.

33. After clicking on save and next, preview the academic details and then click on Next.