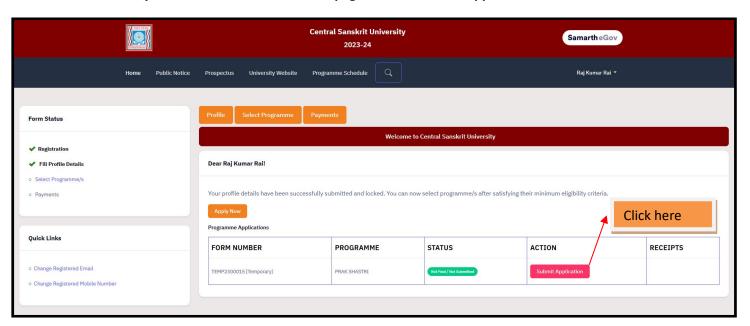

37. After submit, you will be redirected to home page. Click on submit application.