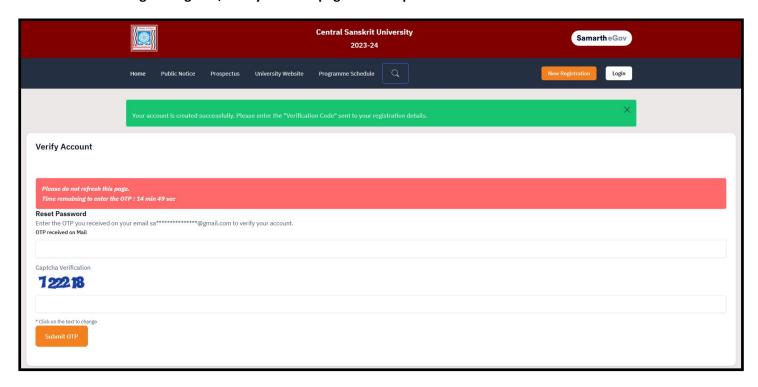

5. After clicking on Register, Verify Account page will be opened.

6. Fill the OTP and Captcha and then click on Submit OTP.

7. After clicking on submit OTP, Verification message will be displayed.