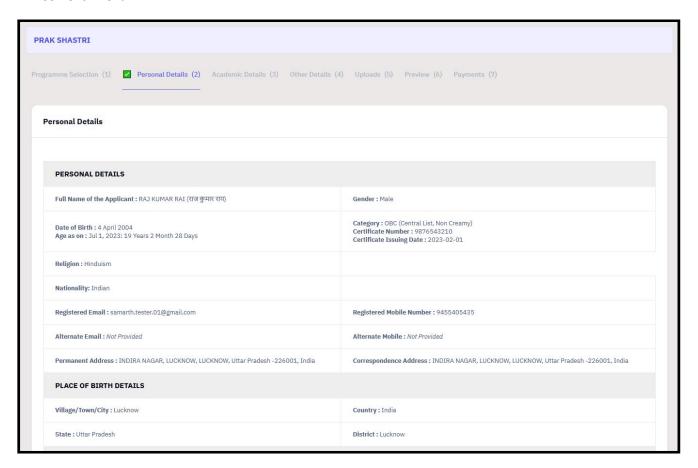

#### 30. After clicking next, view the personal details and click next.

31. After clicking next, academic details page will be opened.

33. After clicking on save and next, preview the academic details and then click on Next.