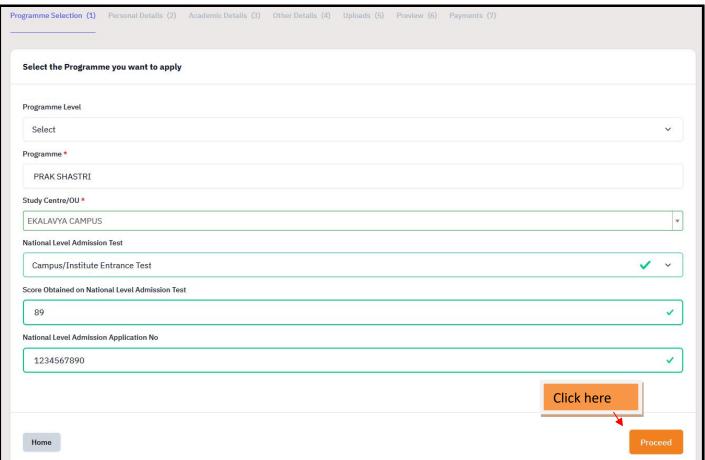

f other details will be shown, then click update details or proceed to next according to your need.



23. After proceed to next, Uploads page will be opened. Upload required files and click on Submit and Lock.



#### 24. Procedure to upload files -

a. Click on Select file, choose file from window and click Open.



b. Now click on Start Upload.



c. Upload all the files in the same way.



d. Check the box and click on Confirm and Lock if details are correct.





25. After confirm and lock, you will be redirected to Programme details page.



26. To choose Prak Shastri, First choose Programme Level – Diploma Programme.



## 27. Choose the Programme PRAK SHASTRI.



28. Choose the Organizational Unit and fill the other required details. After filling the details, click on Proceed.





## 29. After clicking on proceed, click on Update or Next.



#### 30. After clicking next, view the personal details and click next.





31. After clicking next, academic details page will be opened.







33. After clicking on save and next, preview the academic details and then click on Next.



34. After clicking on Next, preview the other details and click on Next.



35. After clicking on next, upload the remaining documents and click on Preview.





36. After clicking on Preview, preview page will be opened, view and click on submit.



| DOCUMENT