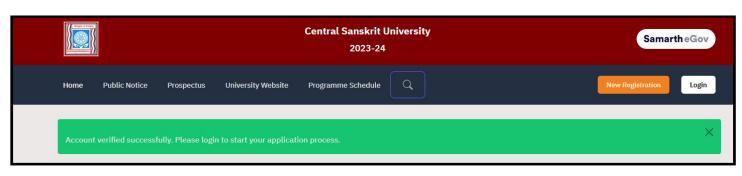

5. After clicking on Register, Verify Account page will be opened.

6. Fill the OTP and Captcha and then click on Submit OTP.

7. After clicking on submit OTP, Verification message will be displayed.