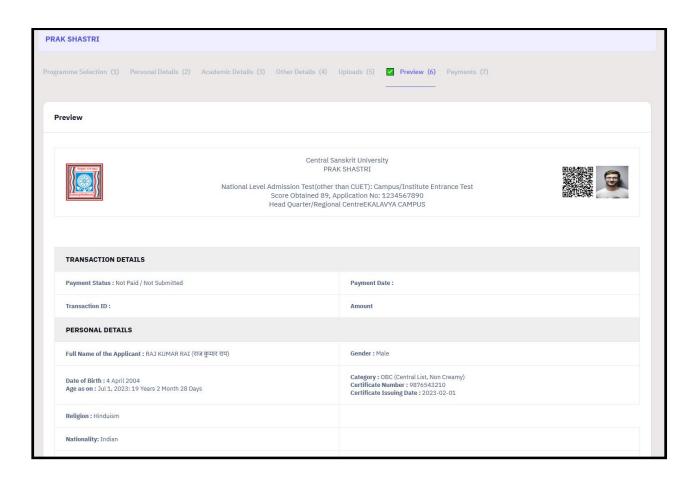

34. After clicking on Next, preview the other details and click on Next.

35. After clicking on next, upload the remaining documents and click on Preview.

36. After clicking on Preview, preview page will be opened, view and click on submit.

| DOCUMENT                                                                                                                                                                                                                                                                                                                                                              |                                                                                                                                                   | UPLOAD STATE                                                                             |                                           |                     |
|-----------------------------------------------------------------------------------------------------------------------------------------------------------------------------------------------------------------------------------------------------------------------------------------------------------------------------------------------------------------------|---------------------------------------------------------------------------------------------------------------------------------------------------|------------------------------------------------------------------------------------------|-------------------------------------------|---------------------|
| Photo                                                                                                                                                                                                                                                                                                                                                                 |                                                                                                                                                   | Uploaded                                                                                 |                                           |                     |
| Signature                                                                                                                                                                                                                                                                                                                                                             |                                                                                                                                                   | Uploaded                                                                                 |                                           |                     |
| OBC Category Certificate                                                                                                                                                                                                                                                                                                                                              |                                                                                                                                                   | Uploaded                                                                                 |                                           |                     |
| Class X (Scan both marksheet and certificate in a single file and upload)]                                                                                                                                                                                                                                                                                            |                                                                                                                                                   | Uploaded                                                                                 |                                           |                     |
| National Level Admission Test Certificate (Campus/Institute Entrance Test, Sco                                                                                                                                                                                                                                                                                        | ore Obtained: 89)                                                                                                                                 | Uploaded                                                                                 |                                           |                     |
|                                                                                                                                                                                                                                                                                                                                                                       |                                                                                                                                                   |                                                                                          |                                           |                     |
| m Declaration                                                                                                                                                                                                                                                                                                                                                         |                                                                                                                                                   |                                                                                          |                                           |                     |
| m Declaration  o hereby declare that all the statement made in the application are particulars or information furnished by me is found to be false/inco didature is liable to be summarily rejected/cancelled."Additionally university hereby undertake to produce the proof of having successf hwith vacate the seat and shall have no claim for refund of fees alre | orrect/incomplete or if i am found indulging i<br>undertaking for students whose results are a<br>fully qualified in the final qualifying examina | in some unlawful act at any time during the awaited: "I, having been permitted to be pro | course period, my<br>ovisionally admitted |                     |
| o hereby declare that all the statement made in the application are particulars or information furnished by me is found to be false/inco didature is liable to be summarily rejected/cancelled."Additionally university hereby undertake to produce the proof of having successf                                                                                      | orrect/incomplete or if i am found indulging i<br>undertaking for students whose results are a<br>fully qualified in the final qualifying examina | in some unlawful act at any time during the awaited: "I, having been permitted to be pro | course period, my<br>ovisionally admitted | <b>▼</b> Click here |