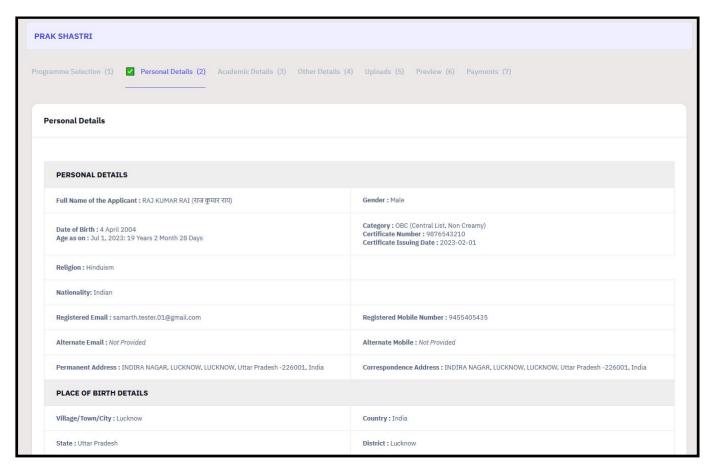

#### 30. After clicking next, view the personal details and click next.

31. After clicking next, academic details page will be opened.

33. After clicking on save and next, preview the academic details and then click on Next.