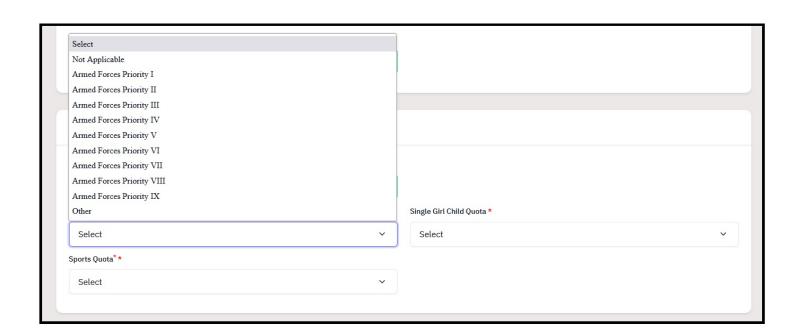

## 18. Choose Categories or Quota.

a. Choose PWD category, if applicable.

b. Choose Children / Widows of Armed Forces Personnel category, if applicable.

c. Choose Sports Quota, if applicable.

d. If Sports Quota is applicable, then fill the following details.