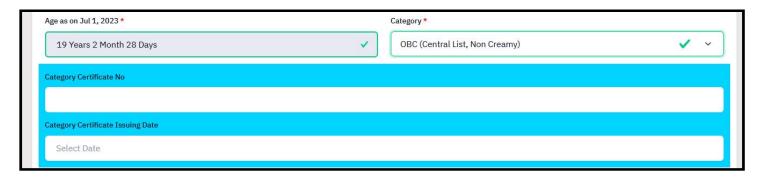

10. After clicking on Profile button, Profile Page will be opened, then fill the details.

11. If you choose your category as OBC, SC or ST, fill the following details.

12. If you choose your category as EWS, fill the following details.