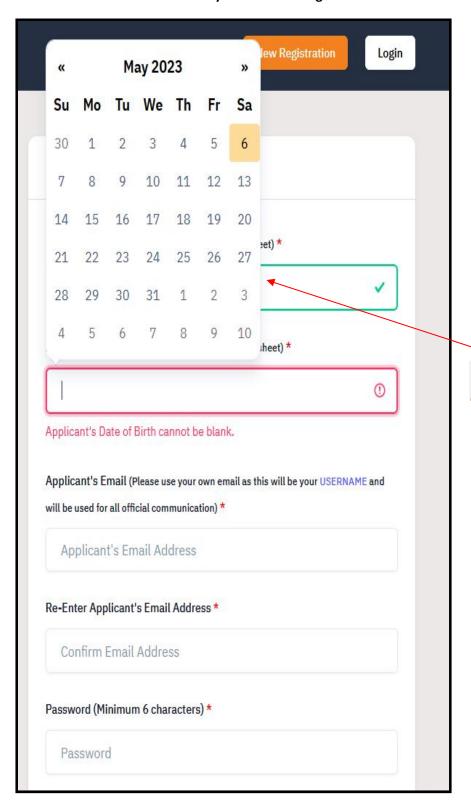

3. After Clicking on New Registration, following form will be opened. (एंटर के बाद होम पेज खुलेगा)

4. Fill all the details correctly and click on Register.

Choose your Date of Birth from Calendar.

**Click here** 