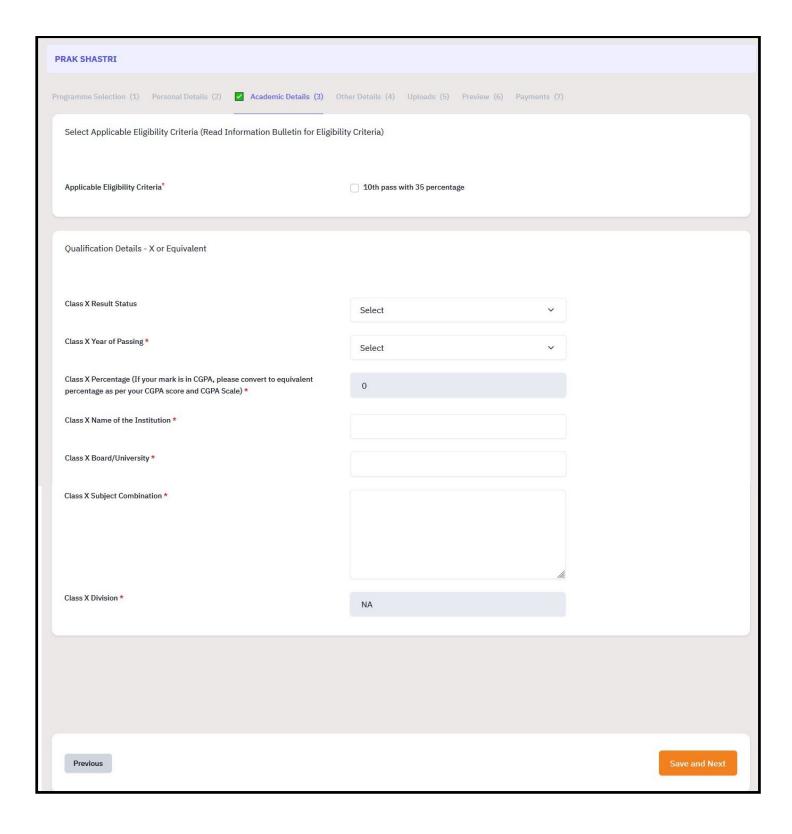

#### 30. After clicking next, view the personal details and click next.

31. After clicking next, academic details page will be opened.

33. After clicking on save and next, preview the academic details and then click on Next.