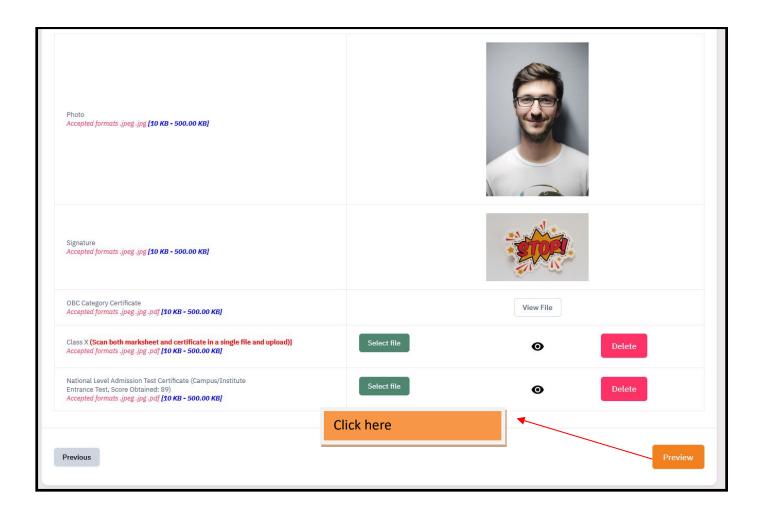

34. After clicking on Next, preview the other details and click on Next.

35. After clicking on next, upload the remaining documents and click on Preview.

36. After clicking on Preview, preview page will be opened, view and click on submit.