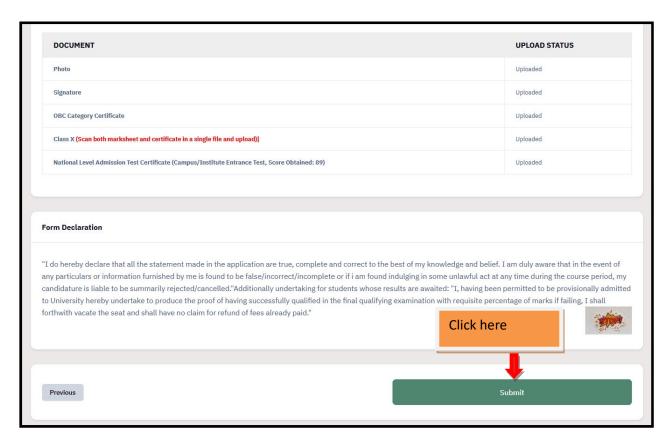

#### 44. Click submit.

| DOCUMENT                                                                                                                                                                                                                                                                                                                                                              |                                                                                                                                                   | UPLOAD STATE                                                                             |                                           |                     |
|-----------------------------------------------------------------------------------------------------------------------------------------------------------------------------------------------------------------------------------------------------------------------------------------------------------------------------------------------------------------------|---------------------------------------------------------------------------------------------------------------------------------------------------|------------------------------------------------------------------------------------------|-------------------------------------------|---------------------|
| Photo                                                                                                                                                                                                                                                                                                                                                                 |                                                                                                                                                   | Uploaded                                                                                 |                                           |                     |
| Signature                                                                                                                                                                                                                                                                                                                                                             |                                                                                                                                                   | Uploaded                                                                                 |                                           |                     |
| OBC Category Certificate                                                                                                                                                                                                                                                                                                                                              |                                                                                                                                                   | Uploaded                                                                                 |                                           |                     |
| Class X (Scan both marksheet and certificate in a single file and upload)]                                                                                                                                                                                                                                                                                            |                                                                                                                                                   | Uploaded                                                                                 |                                           |                     |
| National Level Admission Test Certificate (Campus/Institute Entrance Test, Sco                                                                                                                                                                                                                                                                                        | ore Obtained: 89)                                                                                                                                 | Uploaded                                                                                 |                                           |                     |
|                                                                                                                                                                                                                                                                                                                                                                       |                                                                                                                                                   |                                                                                          |                                           |                     |
| m Declaration                                                                                                                                                                                                                                                                                                                                                         |                                                                                                                                                   |                                                                                          |                                           |                     |
| m Declaration  o hereby declare that all the statement made in the application are particulars or information furnished by me is found to be false/inco didature is liable to be summarily rejected/cancelled."Additionally university hereby undertake to produce the proof of having successf hwith vacate the seat and shall have no claim for refund of fees alre | orrect/incomplete or if i am found indulging i<br>undertaking for students whose results are a<br>fully qualified in the final qualifying examina | in some unlawful act at any time during the awaited: "I, having been permitted to be pro | course period, my<br>ovisionally admitted |                     |
| o hereby declare that all the statement made in the application are particulars or information furnished by me is found to be false/inco didature is liable to be summarily rejected/cancelled."Additionally university hereby undertake to produce the proof of having successf                                                                                      | orrect/incomplete or if i am found indulging i<br>undertaking for students whose results are a<br>fully qualified in the final qualifying examina | in some unlawful act at any time during the awaited: "I, having been permitted to be pro | course period, my<br>ovisionally admitted | <b>▼</b> Click here |