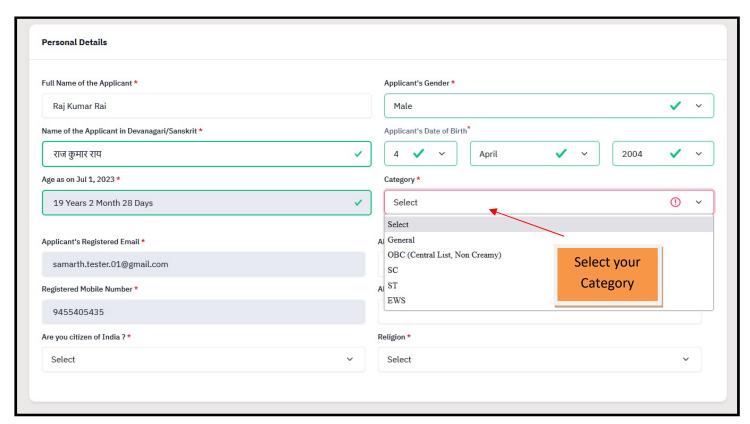

10. After clicking on Profile button, Profile Page will be opened, then fill the details.

11. If you choose your category as OBC, SC or ST, fill the following details.

12. If you choose your category as EWS, fill the following details.