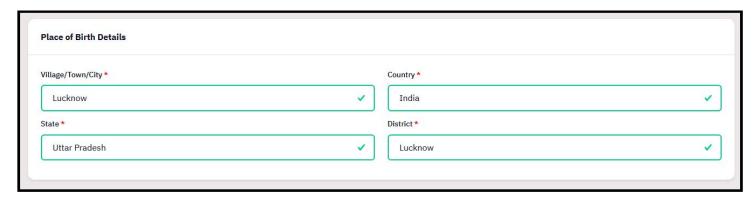

ll the OTP and Captcha and then click on Submit OTP.



7. After clicking on submit OTP, Verification message will be displayed.



# **LOGIN AND FORM FILLING PROCESS**

8. Now, you can click on Login. After clicking on Login, login page will be opened. Enter your Email ID, password and Captcha and then click Login.



9. After login, candidate's home page will be opened. Now click on Profile button.



10. After clicking on Profile button, Profile Page will be opened, then fill the details.



11. If you choose your category as OBC, SC or ST, fill the following details.



12. If you choose your category as EWS, fill the following details.



13. Fill the Rest of the details.



14. Enter citizenship, religion, alternate email and alternate mobile number.



## 15. Enter place of birth.



## 16. Enter family details.





# 17. Enter Previous CSU details, if any.



## 18. Choose Categories or Quota.

a. Choose PWD category, if applicable.



b. Choose Children / Widows of Armed Forces Personnel category, if applicable.



c. Choose Sports Quota, if applicable.



d. If Sports Quota is applicable, then fill the following details.





19. Fill Address details and then click Save and Next.









20. After clicking on save and next, preview page will be shown. After checking details, click on Update details if you want to update any details, or click on Proceed to Next.





21. After clicking on proceed to next, other details Page will be opened. Fill the language details, and click on Save and Next.



22. After clicking on save and next, Preview of other details will