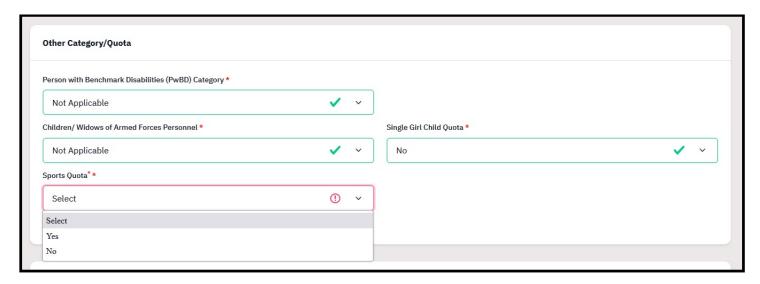

## 18. Choose Categories or Quota.

a. Choose PWD category, if applicable.

b. Choose Children / Widows of Armed Forces Personnel category, if applicable.

c. Choose Sports Quota, if applicable.

d. If Sports Quota is applicable, then fill the following details.