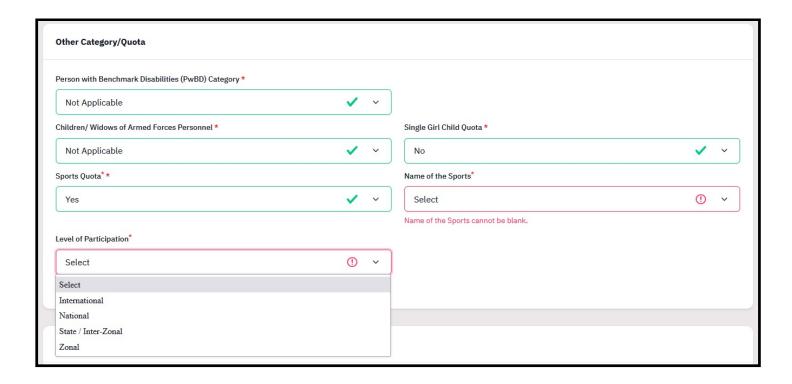

## 18. Choose Categories or Quota.

a. Choose PWD category, if applicable.

b. Choose Children / Widows of Armed Forces Personnel category, if applicable.

c. Choose Sports Quota, if applicable.

d. If Sports Quota is applicable, then fill the following details.