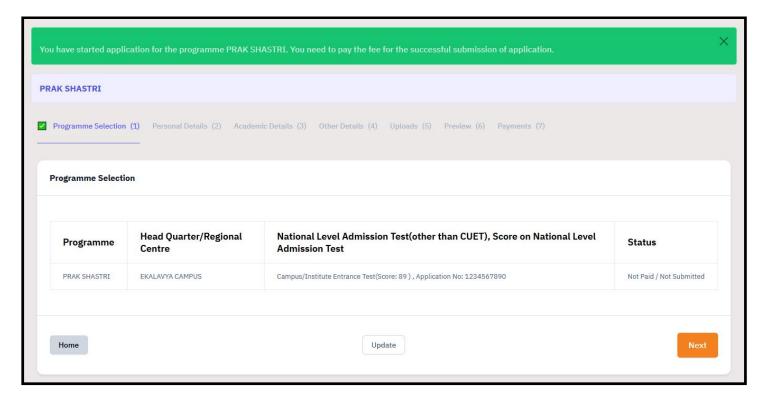

oceed to next according to your need.



23. After proceed to next, Uploads page will be opened. Upload required files and click on Submit and Lock.



#### 24. Procedure to upload files -

a. Click on Select file, choose file from window and click Open.



b. Now click on Start Upload.



c. Upload all the files in the same way.



d. Check the box and click on Confirm and Lock if details are correct.





25. After confirm and lock, you will be redirected to Programme details page.



26. To choose Prak Shastri, First choose Programme Level – Diploma Programme.



## 27. Choose the Programme PRAK SHASTRI.



28. Choose the Organizational Unit and fill the other required details. After filling the details, click on Proceed.





## 29. After clicking on proceed, click on Update or Next.



#### 30. After clicking next, view the personal details and click next.





31. After clicking next, academic details page will be opened.







33. After clicking on save and next, preview the academic details and then click on Next.



34. After clicking on Next, preview the other details and click on Next.



35. After clicking on next, upload the remaining documents and click on Preview.





36. After clicking on Preview, preview page will be opened, view and click on submit.



| DOCUMENT