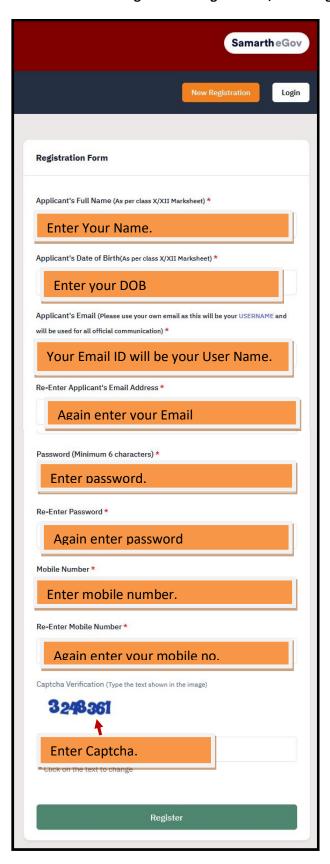

3. After Clicking on New Registration, following form will be opened. (एंटर के बाद होम पेज खुलेगा)

4. Fill all the details correctly and click on Register.

Choose your Date of Birth from Calendar.

**Click here** 