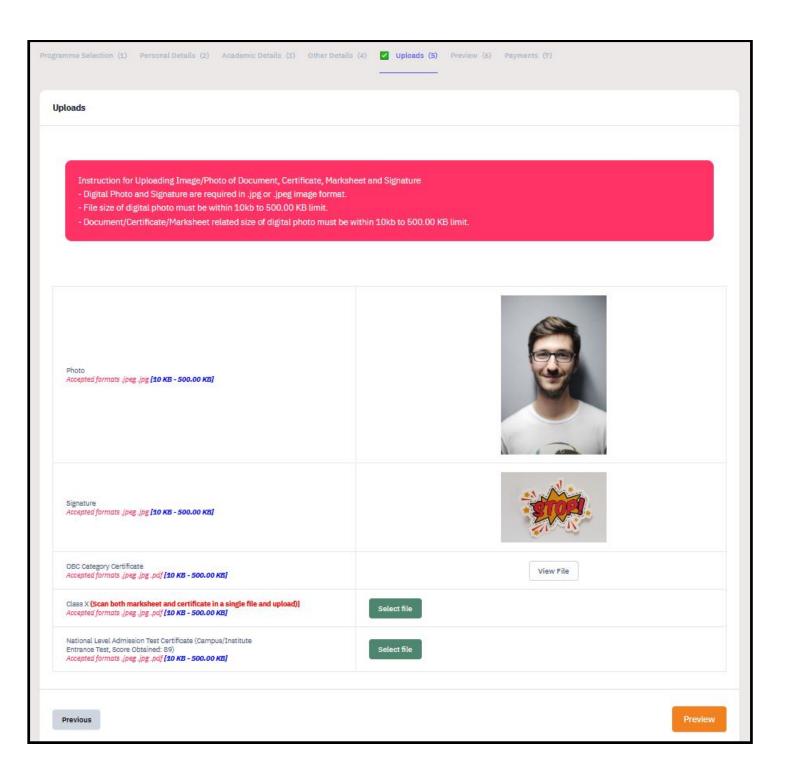

23. After proceed to next, Uploads page will be opened. Upload required files and click on Submit and Lock.

#### 24. Procedure to upload files -

a. Click on Select file, choose file from window and click Open.

b. Now click on Start Upload.

c. Upload all the files in the same way.

d. Check the box and click on Confirm and Lock if details are correct.

| DOCUMENT                                                                                                                                                                                                                                                                                                                                                              |                                                                                                                                                   | UPLOAD STATE                                                                             |                                           |                     |
|-----------------------------------------------------------------------------------------------------------------------------------------------------------------------------------------------------------------------------------------------------------------------------------------------------------------------------------------------------------------------|---------------------------------------------------------------------------------------------------------------------------------------------------|------------------------------------------------------------------------------------------|-------------------------------------------|---------------------|
| Photo                                                                                                                                                                                                                                                                                                                                                                 |                                                                                                                                                   | Uploaded                                                                                 |                                           |                     |
| Signature                                                                                                                                                                                                                                                                                                                                                             |                                                                                                                                                   | Uploaded                                                                                 |                                           |                     |
| OBC Category Certificate                                                                                                                                                                                                                                                                                                                                              |                                                                                                                                                   | Uploaded                                                                                 |                                           |                     |
| Class X (Scan both marksheet and certificate in a single file and upload)]                                                                                                                                                                                                                                                                                            |                                                                                                                                                   | Uploaded                                                                                 |                                           |                     |
| National Level Admission Test Certificate (Campus/Institute Entrance Test, Sco                                                                                                                                                                                                                                                                                        | ore Obtained: 89)                                                                                                                                 | Uploaded                                                                                 |                                           |                     |
|                                                                                                                                                                                                                                                                                                                                                                       |                                                                                                                                                   |                                                                                          |                                           |                     |
| m Declaration                                                                                                                                                                                                                                                                                                                                                         |                                                                                                                                                   |                                                                                          |                                           |                     |
| m Declaration  o hereby declare that all the statement made in the application are particulars or information furnished by me is found to be false/inco didature is liable to be summarily rejected/cancelled."Additionally university hereby undertake to produce the proof of having successf hwith vacate the seat and shall have no claim for refund of fees alre | orrect/incomplete or if i am found indulging i<br>undertaking for students whose results are a<br>fully qualified in the final qualifying examina | in some unlawful act at any time during the awaited: "I, having been permitted to be pro | course period, my<br>ovisionally admitted |                     |
| o hereby declare that all the statement made in the application are particulars or information furnished by me is found to be false/inco didature is liable to be summarily rejected/cancelled."Additionally university hereby undertake to produce the proof of having successf                                                                                      | orrect/incomplete or if i am found indulging i<br>undertaking for students whose results are a<br>fully qualified in the final qualifying examina | in some unlawful act at any time during the awaited: "I, having been permitted to be pro | course period, my<br>ovisionally admitted | <b>▼</b> Click here |