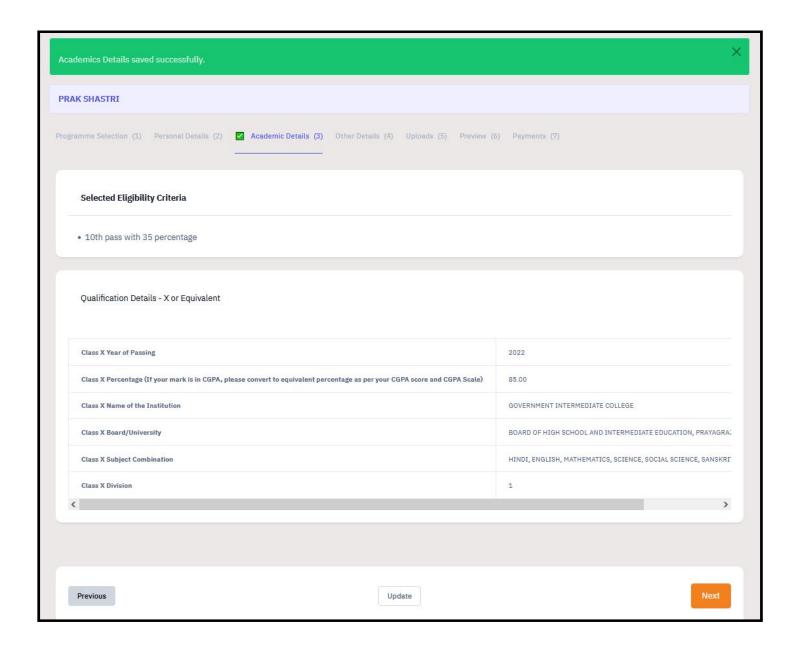

#### 30. After clicking next, view the personal details and click next.

31. After clicking next, academic details page will be opened.

33. After clicking on save and next, preview the academic details and then click on Next.