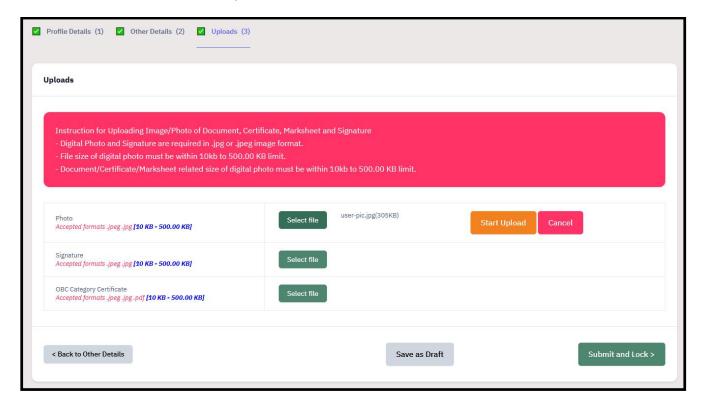

#### 24. Procedure to upload files -

a. Click on Select file, choose file from window and click Open.

b. Now click on Start Upload.

c. Upload all the files in the same way.

d. Check the box and click on Confirm and Lock if details are correct.