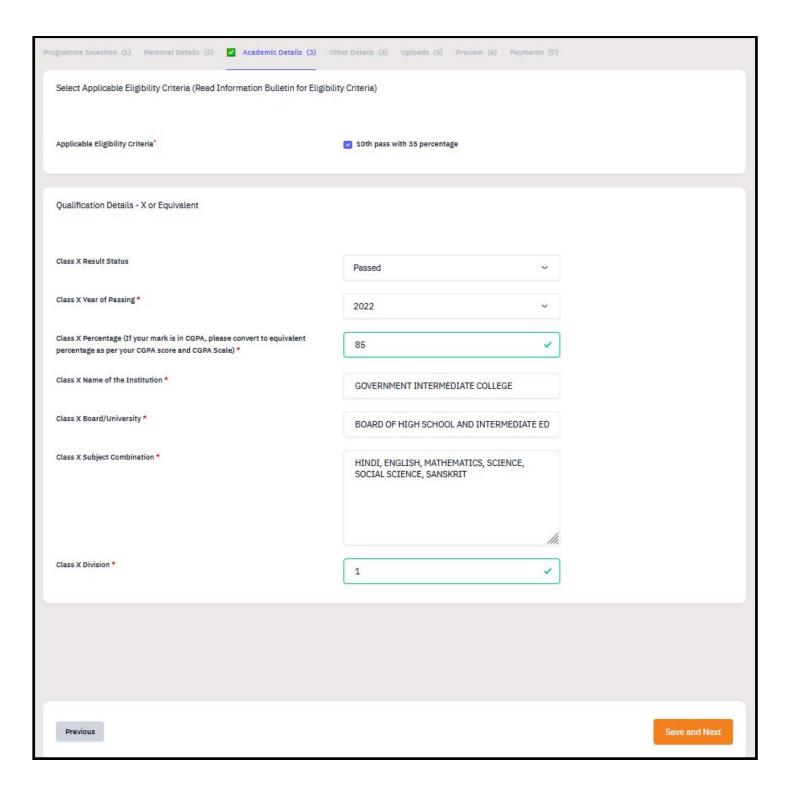

#### 30. After clicking next, view the personal details and click next.

31. After clicking next, academic details page will be opened.

33. After clicking on save and next, preview the academic details and then click on Next.