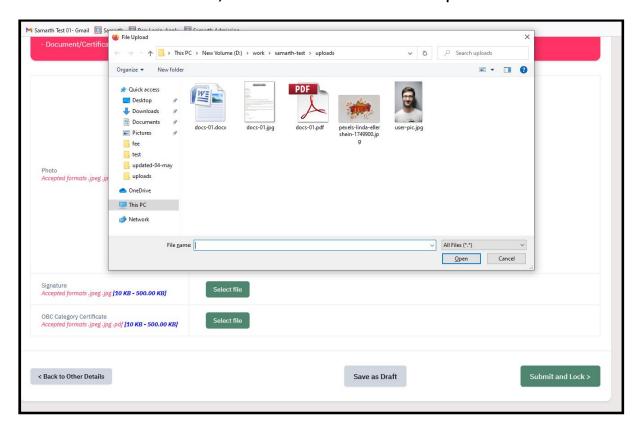

#### 24. Procedure to upload files -

a. Click on Select file, choose file from window and click Open.

b. Now click on Start Upload.

c. Upload all the files in the same way.

d. Check the box and click on Confirm and Lock if details are correct.