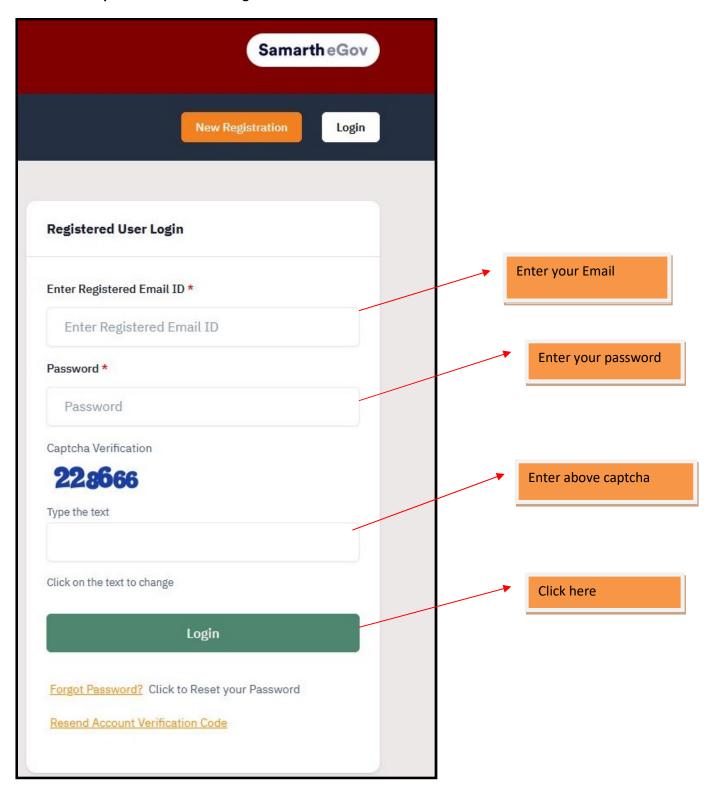

# **LOGIN AND FORM FILLING PROCESS**

8. Now, you can click on Login. After clicking on Login, login page will be opened. Enter your Email ID, password and Captcha and then click Login.

9. After login, candidate's home page will be opened. Now click on Profile button.