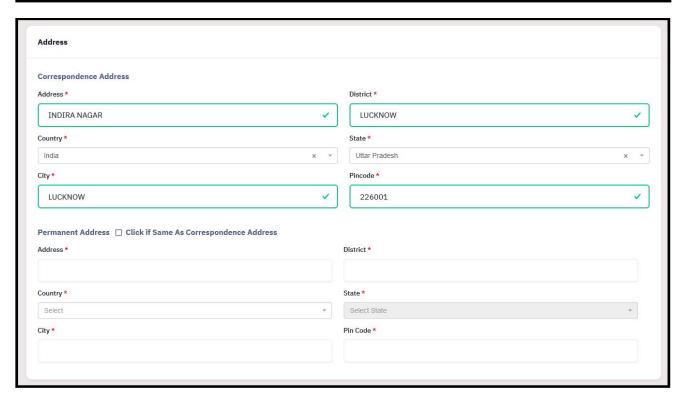

19. Fill Address details and then click Save and Next.

20. After clicking on save and next, preview page will be shown. After checking details, click on Update details if you want to update any details, or click on Proceed to Next.