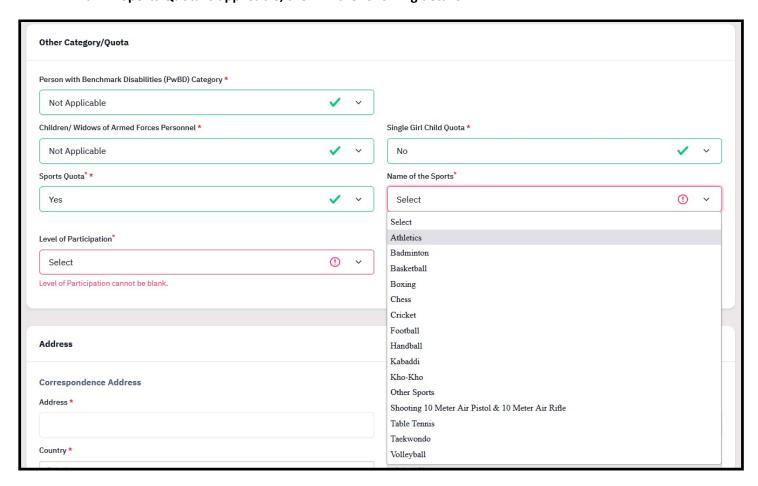

## 18. Choose Categories or Quota.

a. Choose PWD category, if applicable.

b. Choose Children / Widows of Armed Forces Personnel category, if applicable.

c. Choose Sports Quota, if applicable.

d. If Sports Quota is applicable, then fill the following details.