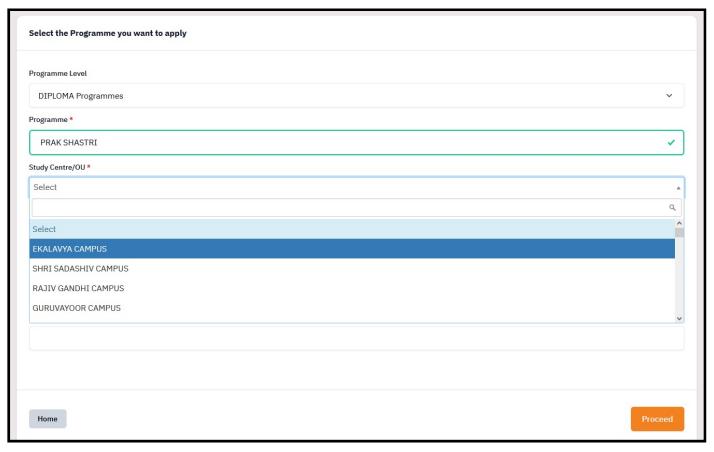

## 27. Choose the Programme PRAK SHASTRI.

28. Choose the Organizational Unit and fill the other required details. After filling the details, click on Proceed.

## 29. After clicking on proceed, click on Update or Next.