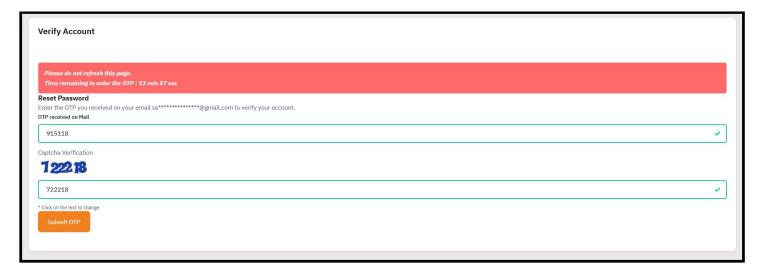

5. After clicking on Register, Verify Account page will be opened.

6. Fill the OTP and Captcha and then click on Submit OTP.

7. After clicking on submit OTP, Verification message will be displayed.