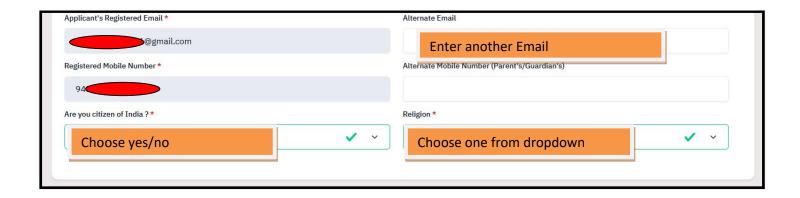

13. Fill the Rest of the details.

14. Enter citizenship, religion, alternate email and alternate mobile number.