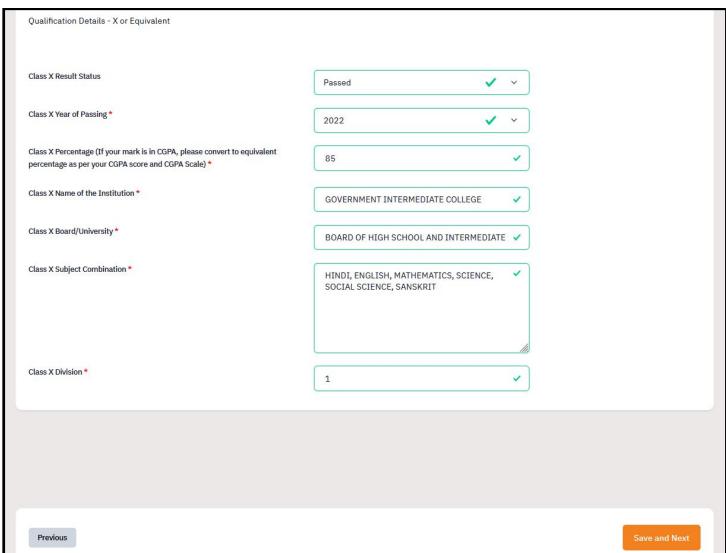

#### 30. After clicking next, view the personal details and click next.

31. After clicking next, academic details page will be opened.

33. After clicking on save and next, preview the academic details and then click on Next.