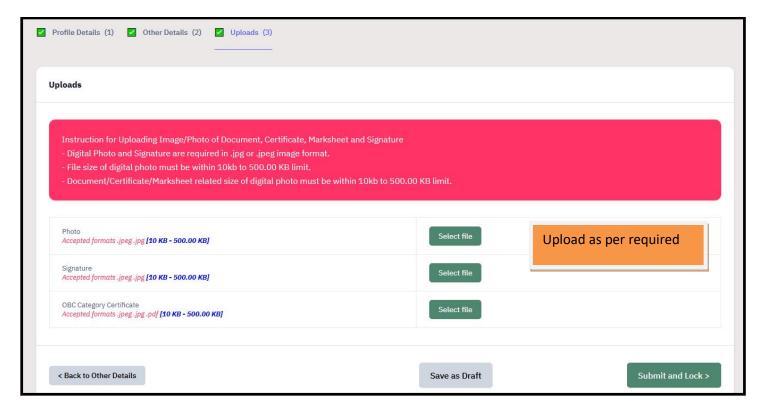

23. After proceed to next, Uploads page will be opened. Upload required files and click on Submit and Lock.

#### 24. Procedure to upload files -

a. Click on Select file, choose file from window and click Open.

b. Now click on Start Upload.

c. Upload all the files in the same way.

d. Check the box and click on Confirm and Lock if details are correct.