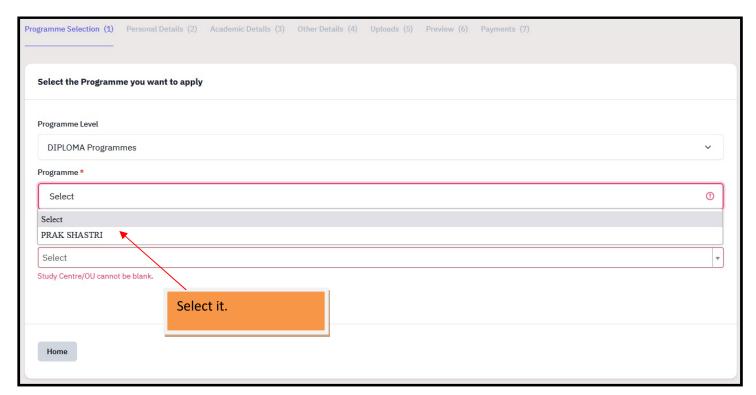

25. After confirm and lock, you will be redirected to Programme details page.

26. To choose Prak Shastri, First choose Programme Level – Diploma Programme.

## 27. Choose the Programme PRAK SHASTRI.

28. Choose the Organizational Unit and fill the other required details. After filling the details, click on Proceed.