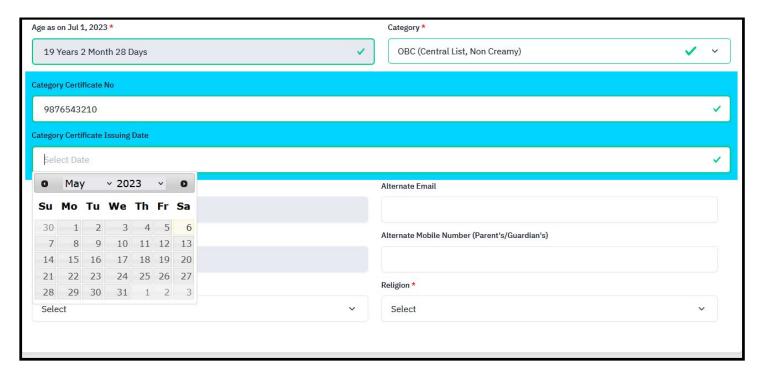

10. After clicking on Profile button, Profile Page will be opened, then fill the details.

11. If you choose your category as OBC, SC or ST, fill the following details.

12. If you choose your category as EWS, fill the following details.