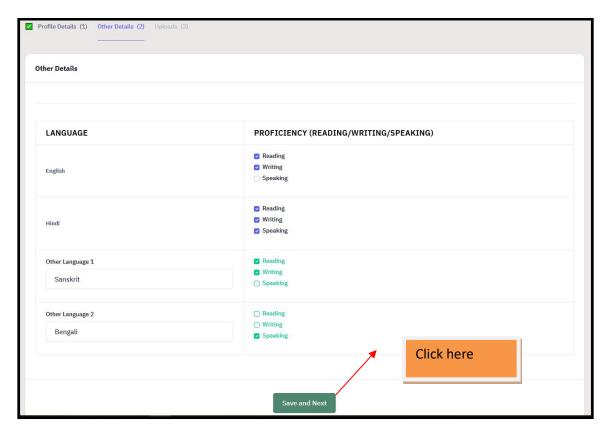

21. After clicking on proceed to next, other details Page will be opened. Fill the language details, and click on Save and Next.

22. After clicking on save and next, Preview of other details will be shown, then click update details or proceed to next according to your need.