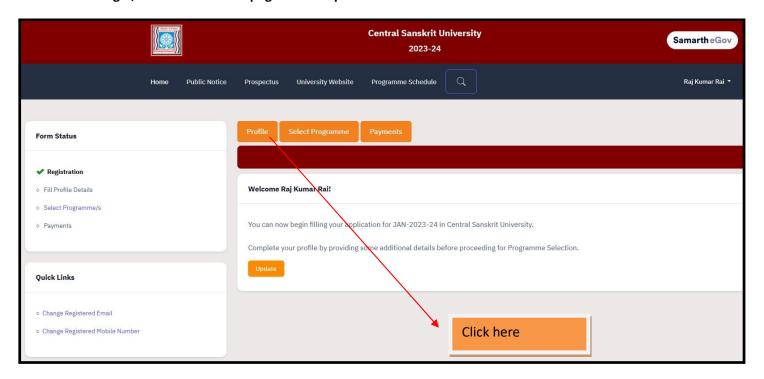

# **LOGIN AND FORM FILLING PROCESS**

8. Now, you can click on Login. After clicking on Login, login page will be opened. Enter your Email ID, password and Captcha and then click Login.

9. After login, candidate's home page will be opened. Now click on Profile button.