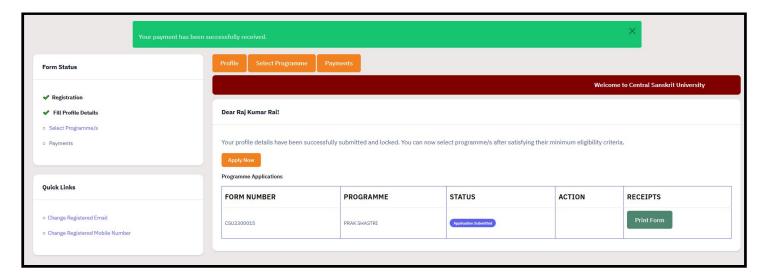

#### 47. After payment, print form.

#### 48. Print slip.

Note: Once the successful registration is done by the applicant, the list of applicants will be sent to the concerned institution.

Final admission will be opened for payment after institution level counseling. After filling the applicant specified amount the admission will be confirmed.