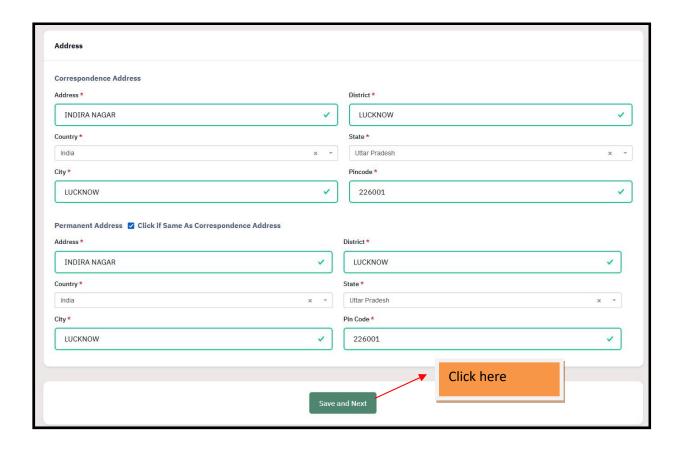

19. Fill Address details and then click Save and Next.

20. After clicking on save and next, preview page will be shown. After checking details, click on Update details if you want to update any details, or click on Proceed to Next.