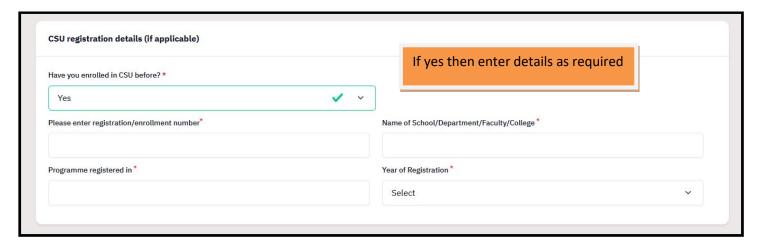

bmit OTP, Verification message will be displayed.



# **LOGIN AND FORM FILLING PROCESS**

8. Now, you can click on Login. After clicking on Login, login page will be opened. Enter your Email ID, password and Captcha and then click Login.



9. After login, candidate's home page will be opened. Now click on Profile button.



10. After clicking on Profile button, Profile Page will be opened, then fill the details.



11. If you choose your category as OBC, SC or ST, fill the following details.



12. If you choose your category as EWS, fill the following details.



13. Fill the Rest of the details.



14. Enter citizenship, religion, alternate email and alternate mobile number.



## 15. Enter place of birth.



## 16. Enter family details.





# 17. Enter Previous CSU details, if any.



## 18. Choose Categories or Quota.

a. Choose PWD category, if applicable.



b. Choose Children / Widows of Armed Forces Personnel category, if applicable.



c. Choose Sports Quota, if applicable.



d. If Sports Quota is applicable, then fill the following details.





19. Fill Address details and then click Save and Next.









20. After clicking on save and next, preview page will be shown. After checking details, click on Update details if you want to update any details, or click on Proceed to Next.





21. After clicking on proceed to next, other details Page will be opened. Fill the language details, and click on Save and Next.



22. After clicking on save and next, Preview of other details will be shown, then click update details or proceed to next according to your need.