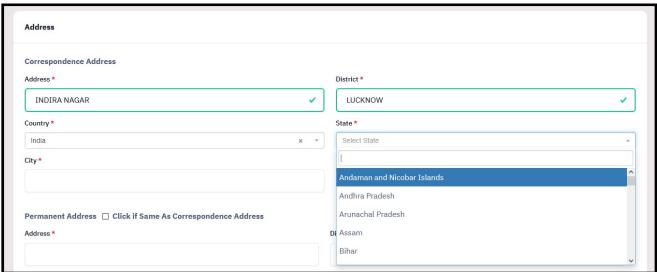

19. Fill Address details and then click Save and Next.

20. After clicking on save and next, preview page will be shown. After checking details, click on Update details if you want to update any details, or click on Proceed to Next.