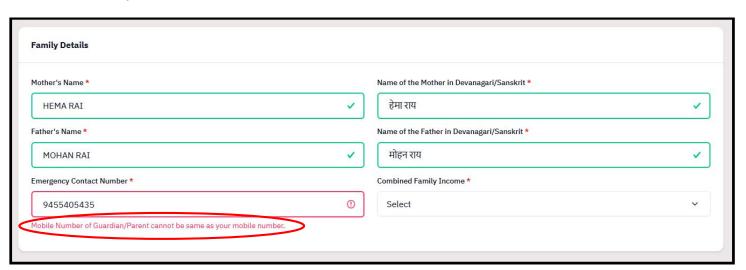

click on Submit OTP.



7. After clicking on submit OTP, Verification message will be displayed.



# **LOGIN AND FORM FILLING PROCESS**

8. Now, you can click on Login. After clicking on Login, login page will be opened. Enter your Email ID, password and Captcha and then click Login.



9. After login, candidate's home page will be opened. Now click on Profile button.



10. After clicking on Profile button, Profile Page will be opened, then fill the details.



11. If you choose your category as OBC, SC or ST, fill the following details.



12. If you choose your category as EWS, fill the following details.



13. Fill the Rest of the details.



14. Enter citizenship, religion, alternate email and alternate mobile number.



## 15. Enter place of birth.



## 16. Enter family details.





# 17. Enter Previous CSU details, if any.



## 18. Choose Categories or Quota.

a. Choose PWD category, if applicable.



b. Choose Children / Widows of Armed Forces Personnel category, if applicable.



c. Choose Sports Quota, if applicable.



d. If Sports Quota is applicable, then fill the following details.





19. Fill Address details and then click Save and Next.









20. After clicking on save and next, preview page will be shown. After checking details, click on Update details if you want to update any details, or click on Proceed to Next.





21. After clicking on proceed to next, other details Page will be opened. Fill the language details, and click on Save and Next.



22. After clicking on save and next, Preview of other details will be shown, then click update deta