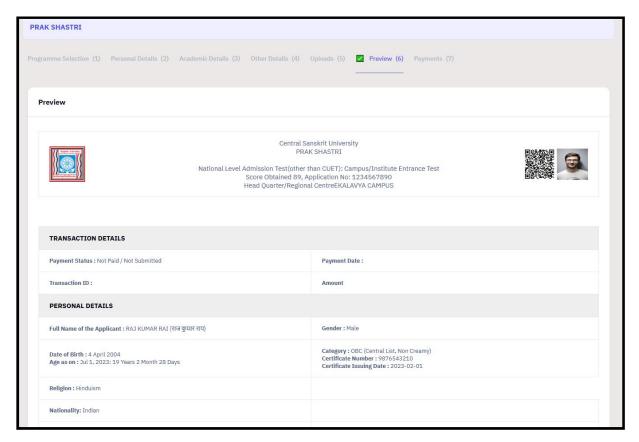

34. After clicking on Next, preview the other details and click on Next.

35. After clicking on next, upload the remaining documents and click on Preview.

36. After clicking on Preview, preview page will be opened, view and click on submit.