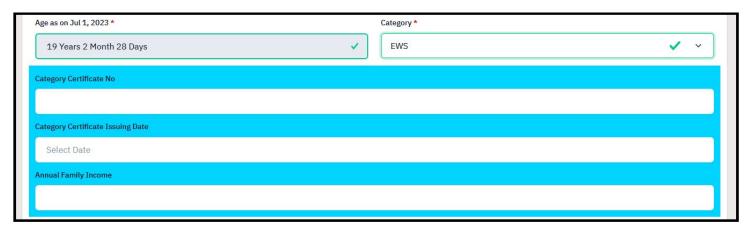

10. After clicking on Profile button, Profile Page will be opened, then fill the details.

11. If you choose your category as OBC, SC or ST, fill the following details.

12. If you choose your category as EWS, fill the following details.