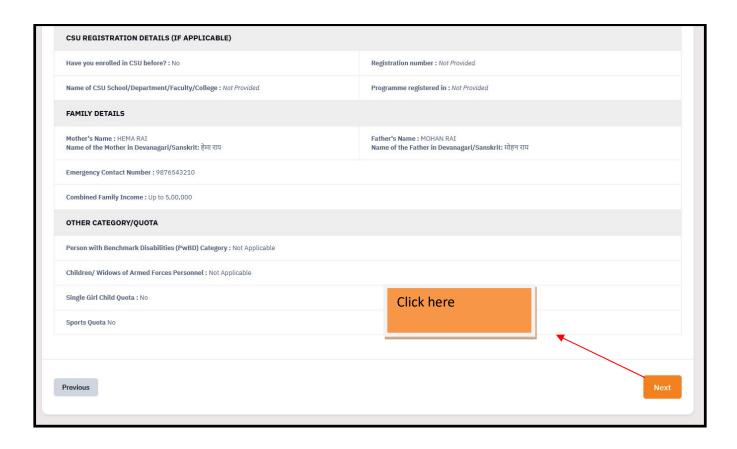

## 18. Choose Categories or Quota.

a. Choose PWD category, if applicable.

b. Choose Children / Widows of Armed Forces Personnel category, if applicable.

c. Choose Sports Quota, if applicable.

d. If Sports Quota is applicable, then fill the following details.