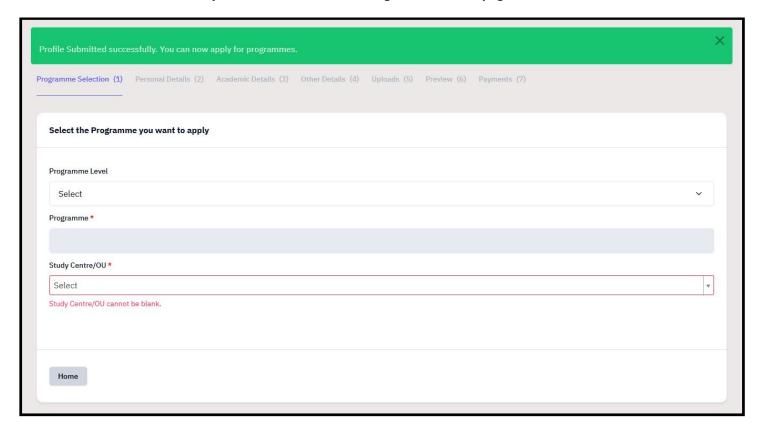

25. After confirm and lock, you will be redirected to Programme details page.

26. To choose Prak Shastri, First choose Programme Level – Diploma Programme.