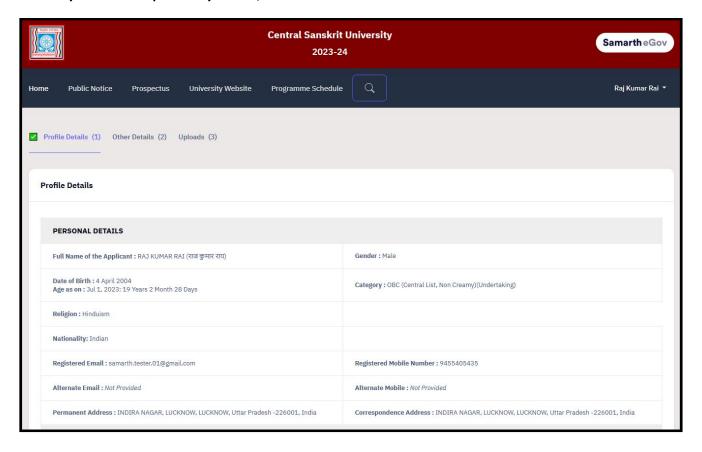

10. After clicking on Profile button, Profile Page will be opened, then fill the details.

11. If you choose your category as OBC, SC or ST, fill the following details.

12. If you choose your category as EWS, fill the following details.

13. Fill the Rest of the details.

14. Enter citizenship, religion, alternate email and alternate mobile number.