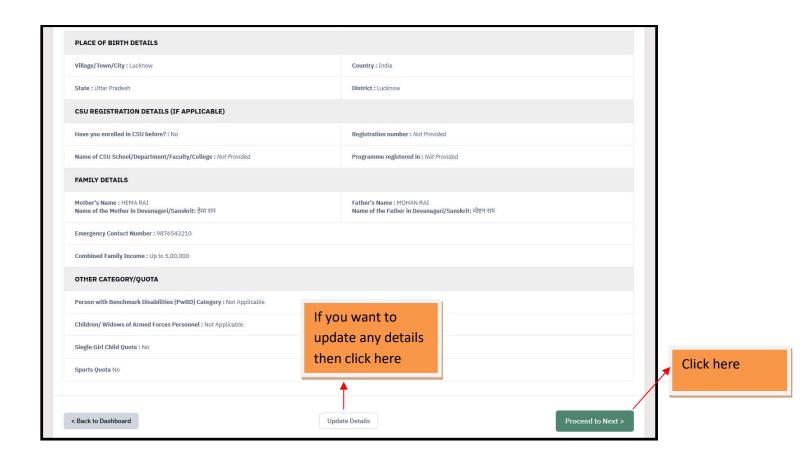

## 15. Enter place of birth.

## 16. Enter family details.

# 17. Enter Previous CSU details, if any.

## 18. Choose Categories or Quota.

a. Choose PWD category, if applicable.

b. Choose Children / Widows of Armed Forces Personnel category, if applicable.

c. Choose Sports Quota, if applicable.

d. If Sports Quota is applicable, then fill the following details.

19. Fill Address details and then click Save and Next.

20. After clicking on save and next, preview page will be shown. After checking details, click on Update details if you want to update any details, or click on Proceed to Next.