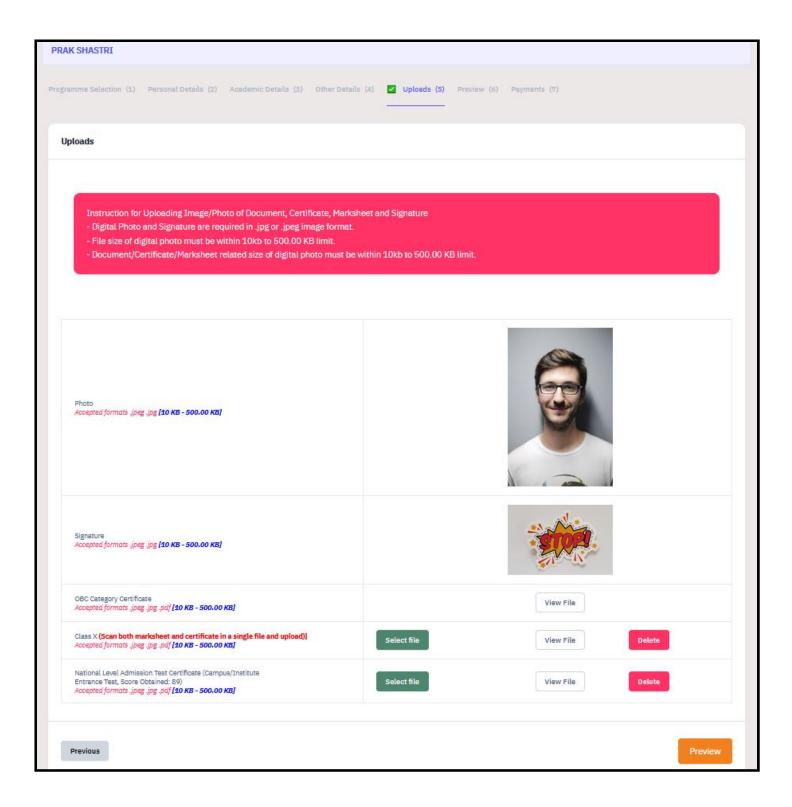

23. After proceed to next, Uploads page will be opened. Upload required files and click on Submit and Lock.

#### 24. Procedure to upload files -

a. Click on Select file, choose file from window and click Open.

b. Now click on Start Upload.

c. Upload all the files in the same way.

d. Check the box and click on Confirm and Lock if details are correct.

34. After clicking on Next, preview the other details and click on Next.

35. After clicking on next, upload the remaining documents and click on Preview.

36. After clicking on Preview, preview page will be opened, view and click on submit.

| DOCUMENT                                                                                                                                                                                                                                                                                                                                                              |                                                                                                                                                   | UPLOAD STATE                                                                             |                                           |                     |
|-----------------------------------------------------------------------------------------------------------------------------------------------------------------------------------------------------------------------------------------------------------------------------------------------------------------------------------------------------------------------|---------------------------------------------------------------------------------------------------------------------------------------------------|------------------------------------------------------------------------------------------|-------------------------------------------|---------------------|
| Photo                                                                                                                                                                                                                                                                                                                                                                 |                                                                                                                                                   | Uploaded                                                                                 |                                           |                     |
| Signature                                                                                                                                                                                                                                                                                                                                                             |                                                                                                                                                   | Uploaded                                                                                 |                                           |                     |
| OBC Category Certificate                                                                                                                                                                                                                                                                                                                                              |                                                                                                                                                   | Uploaded                                                                                 |                                           |                     |
| Class X (Scan both marksheet and certificate in a single file and upload)]                                                                                                                                                                                                                                                                                            |                                                                                                                                                   | Uploaded                                                                                 |                                           |                     |
| National Level Admission Test Certificate (Campus/Institute Entrance Test, Sco                                                                                                                                                                                                                                                                                        | ore Obtained: 89)                                                                                                                                 | Uploaded                                                                                 |                                           |                     |
|                                                                                                                                                                                                                                                                                                                                                                       |                                                                                                                                                   |                                                                                          |                                           |                     |
| m Declaration                                                                                                                                                                                                                                                                                                                                                         |                                                                                                                                                   |                                                                                          |                                           |                     |
| m Declaration  o hereby declare that all the statement made in the application are particulars or information furnished by me is found to be false/inco didature is liable to be summarily rejected/cancelled."Additionally university hereby undertake to produce the proof of having successf hwith vacate the seat and shall have no claim for refund of fees alre | orrect/incomplete or if i am found indulging i<br>undertaking for students whose results are a<br>fully qualified in the final qualifying examina | in some unlawful act at any time during the awaited: "I, having been permitted to be pro | course period, my<br>ovisionally admitted |                     |
| o hereby declare that all the statement made in the application are particulars or information furnished by me is found to be false/inco didature is liable to be summarily rejected/cancelled."Additionally university hereby undertake to produce the proof of having successf                                                                                      | orrect/incomplete or if i am found indulging i<br>undertaking for students whose results are a<br>fully qualified in the final qualifying examina | in some unlawful act at any time during the awaited: "I, having been permitted to be pro | course period, my<br>ovisionally admitted | <b>▼</b> Click here |