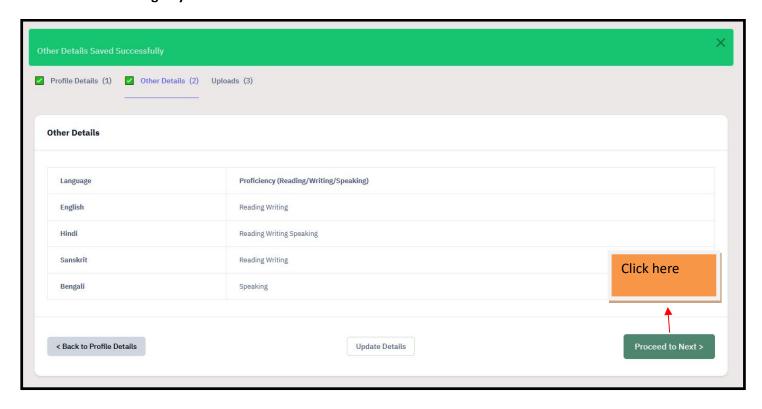

21. After clicking on proceed to next, other details Page will be opened. Fill the language details, and click on Save and Next.

22. After clicking on save and next, Preview of other details will be shown, then click update details or proceed to next according to your need.