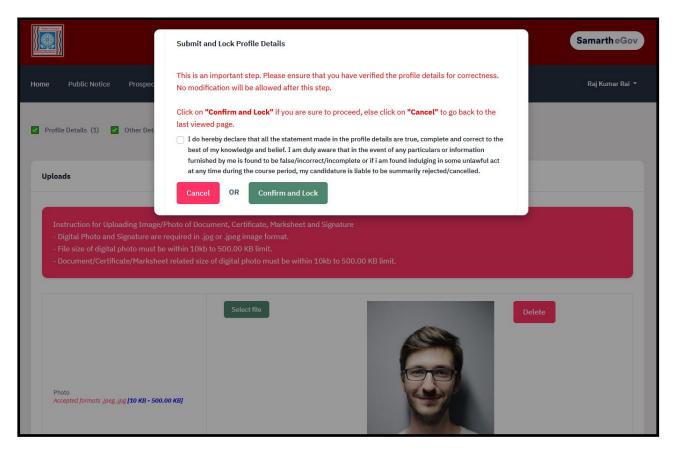

23. After proceed to next, Uploads page will be opened. Upload required files and click on Submit and Lock.

#### 24. Procedure to upload files -

a. Click on Select file, choose file from window and click Open.

b. Now click on Start Upload.

c. Upload all the files in the same way.

d. Check the box and click on Confirm and Lock if details are correct.