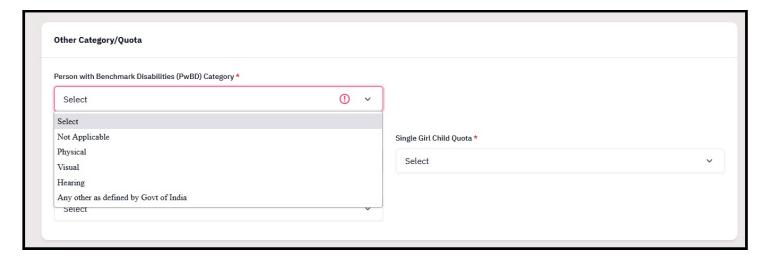

## 18. Choose Categories or Quota.

a. Choose PWD category, if applicable.

b. Choose Children / Widows of Armed Forces Personnel category, if applicable.

c. Choose Sports Quota, if applicable.

d. If Sports Quota is applicable, then fill the following details.