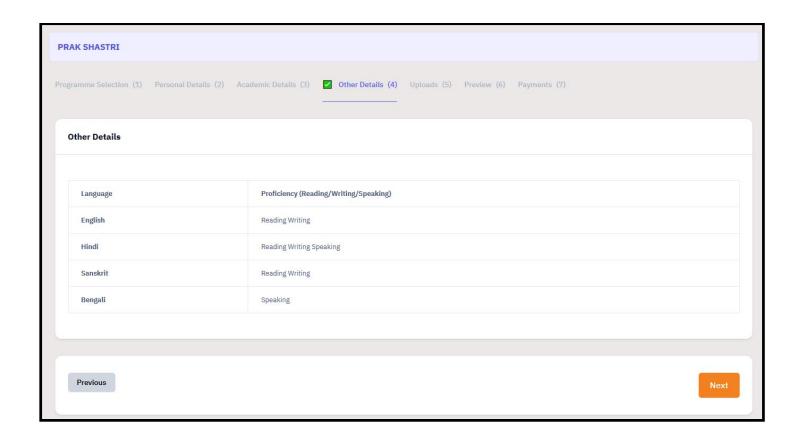

34. After clicking on Next, preview the other details and click on Next.

35. After clicking on next, upload the remaining documents and click on Preview.

36. After clicking on Preview, preview page will be opened, view and click on submit.